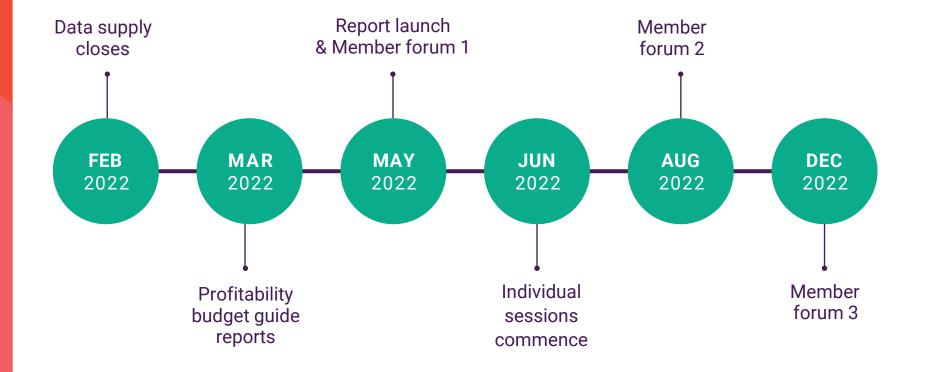

n reporting (accessed via PowerBi)            | Individual organisation reporting (accessed via PowerBi)                | Individual organisation reporting (accessed via PowerBi)                |
|                                                                        | Access to additional insight research                               | Access to additional insight research                                   | Access to additional insight research                                   |
|                                                                        |                                                                     | Insights from More Profitability<br>Benchmarking (2 Years)              | Insights from More Profitability<br>Benchmarking (2 Years)              |

2022 timeline





#### Find out more

Want more information on how you can take part in The Benchmarking Projects' collaborative fundraising benchmarking program in 2022?

Register your interest at: benchmarkingproject.org/register

To take your next step, contact Adam directly at:

**P** +61 414 152 326

E adam.watson@benchmarkingproject.org